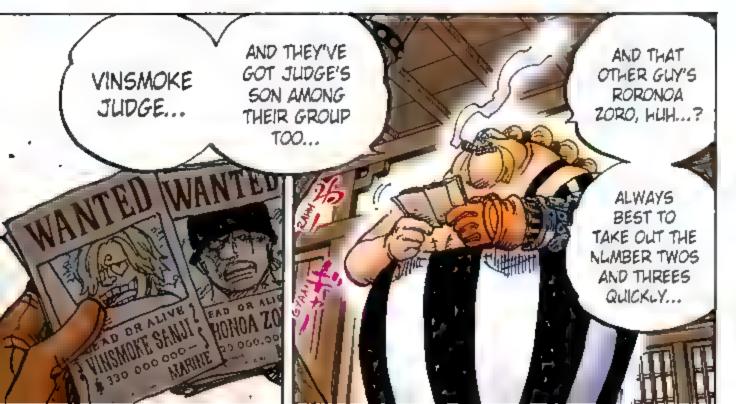

# Story . 55tb.

After two years of hard training, the Straw Hat pirates are back together, first at the Sabaody Archipelago and then through Fish-Man Island to their next stage: the New World!!

Luffy and crew ally with Momonosuke's faction in order to defeat Kaldo, one of the Four Emperors. They overcome hurdles to recruit allies for the raid, but the spy Kanjuro reveals his treachery and kidnaps Momonosuke. The allied

forces chase after him and decide to launch a sneak attack. With new powerful friends in tow, the raid on Onigashima begins!! While the Emperor's followers block the way on the Island, Kaido's daughter Yamato shows up and swears to fight on Luffy's side. The Red-Scabbards samural face off against Kaido on the roof of the castle, fighting to avenge their beloved Lord Oden. But Kaido steadily gains the upper hand... Luffy and others are heading for the roof too, but Kaido's henchman stand in their way.